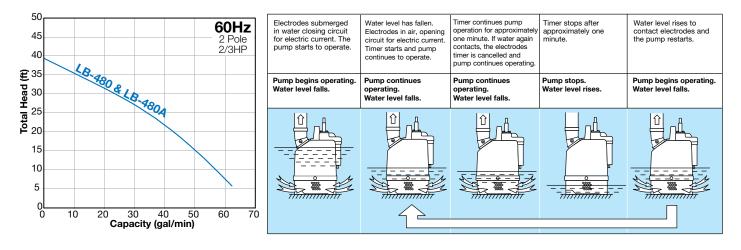

## **Technical Features of Automatic (A) Water Level Sensor**

- Sensitive electrodes detect water to start pump operation even
  when foreign materials are present
- Internal 60-second timer eliminates frequent on/off operation in rough water to extend motor life
- Relay sensor completely molded in resin and covered by rubber case for protection against rough handling
- Jobsite tested for more than 30,000 on-off cycles without failure or damage